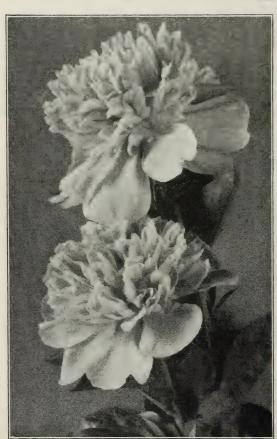

# PEONIES (DOUBLE CHINESE)

Ready in September

The Peony, of all the list of bulbous or tuberous-rooted plants, is perhaps the oldest and best known inhabitant of the flower garden and in the improved double Chinese forms (*Paeonia Chinensis*) offered by us the flowers are perfectly double, many being very fragrant and all of massive size. The abundant dark green foliage is exceptionally clean and attractive.

Peonies will do well in almost any garden soil, but the better enriched the soil, and the more liberal the space allowed for each plant, the more vigorous the growth. In planting the roots cover the crown with two inches of soil. A deep lively loam is preferable and the ground about the plants, as with roses, should be worked well.

Early in the fall is the best time to procure and transplant the roots, although this may be done in the spring. A better growth is maintained, and the plants more floriferous if the ground is mulched in summer for the purpose of keeping the roots moist, and if some coarse litter is kept over the plants in winter to prevent severe freezing, as well as alternate freezing and thawing; also it is well to apply in November an annual top-dressing, to be forked into the soil the next spring.

 Crimson ...5oc. each; \$4.00 per ten postpaid.

 Rose .....5oc. " 4.00 " "

 White ....5oc. " 4.00 " "

 Mixed ....5oc. " 4.00 "

By express at purchaser's expense, \$3.20 per ten.

PEONIES